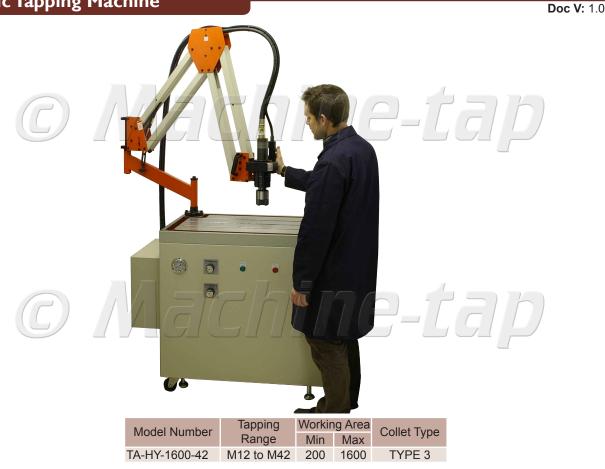

## Hydraulic Tapping Machine



## **Quick Change Collet Chuck**



The hydraulic motor is equipped with a chuck and each tap is held in its own collet (collets suplied separately). To change to a different tap size, lift the locking ring on the chuck. This will eject the collet from the motor. Select the collet with the desired tap size. Insert the collet into the chuck. Locate the two drive pegs on the collet and release the locking ring to secure.



www.machine-tapping.co.uk - Allendale Electronics Ltd, Pindar Road, Hoddesdon, Hertfordshire. EN11 0BZ. Images & Content ©2010 Allendale Electronics Limited. E&OE - Specifications subject to change without prior notice.