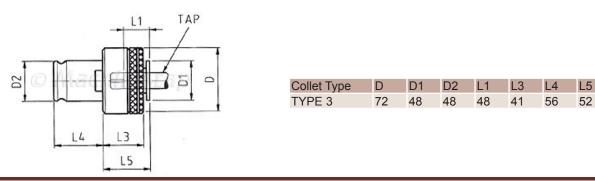

## **Quick Change Collet Chuck**

The hydraulic motor is equipped with a chuck and each tap is held in its own collet (collets suplied separately). To change to a different tap size, lift the locking ring on the chuck. This will eject the collet from the motor. Select the collet with the desired tap size. Insert the collet into the chuck. Locate the two drive pegs on the collet and release the locking ring to secure.