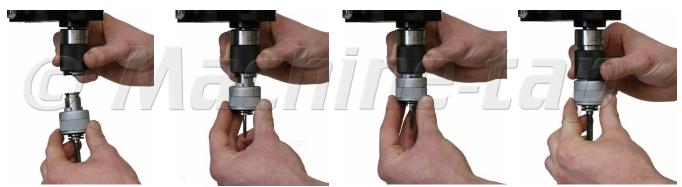

## **Quick Change Collet Chuck**

The hydraulic motor is equipped with a chuck and each tap is held in its own collet (collets suplied separately). To change to a different tap size, lift the locking ring on the chuck. This will eject the collet from the motor. Select the collet with the desired tap size. Insert the collet into the chuck. Locate the two drive pegs on the collet and release the locking ring to secure.